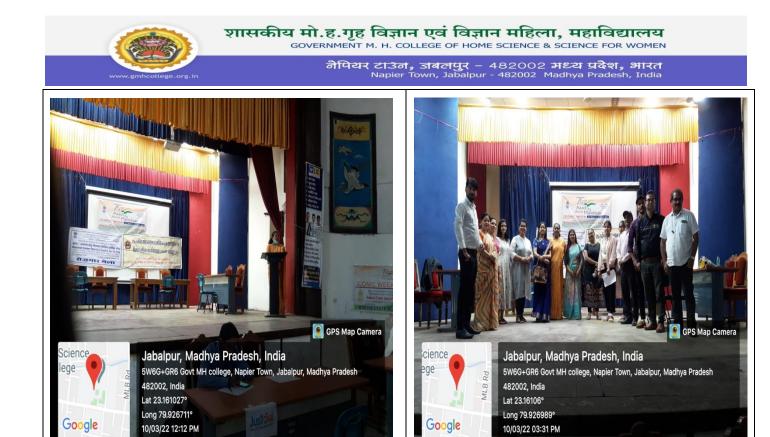

## 4.1.1

**3.** Facilities for Cultural - Images of Auditorium & Seminar Hall for Cultural Activities

GOVT. M. H. COLLEGE OF HOME SCIENCE AND SCIENCE FOR WOMEN, JABALPUR SESSION 2019-20 TO 2023-24

शासकीय मो.ह.गृह विज्ञान एवं विज्ञान महिला, महाविद्यालय GOVERNMENT M. H. COLLEGE OF HOME SCIENCE & SCIENCE FOR WOMEN